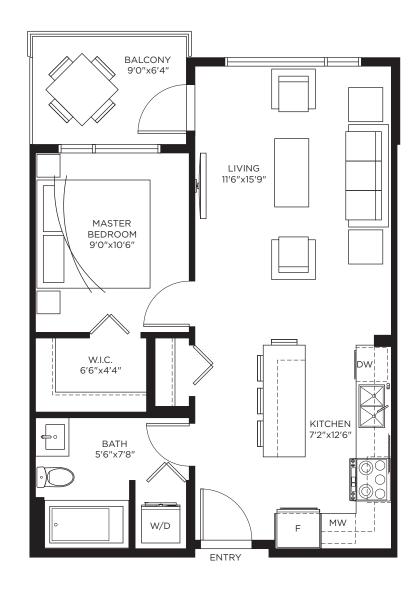

## **UNIT A**

1 Bedroom, 1 Bath

Interior Area: 575 sq.ft Balcony Area: 57 sq.ft

Balcony Area 2nd Floor: 59 sq.ft

Levels 2 - 5

Crossing At Belmont West

Levels 2 - 5

Crossing At Belmont East