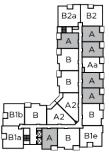

## **UNIT A**

1 Bedroom, 1 Bath

Interior Area: 575 sq.ft Balcony Area: 57 sq.ft

Balcony Area 2nd Floor: 59 sq.ft

Levels 2 - 5

Crossing At Belmont West

Levels 2 - 5

Crossing At Belmont East