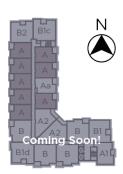

## **UNIT A**

1 Bedroom, 1 Bath

Interior Area: 575 sq.ft Balcony Area: 57 sq.ft

Balcony Area 2nd Floor: 59 sq.ft

Levels 2 - 5

Crossing At Belmont West

Levels 2 - 5

Crossing At Belmont East